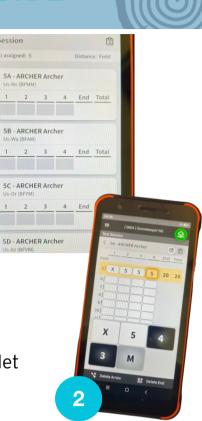

## **HOW TO SCORE**

- 1. Click the name of the archer being scored;
- 2. Press the buttons to enter the archer's scores;
- 3. When all arrows for that archer have been scored, you will be taken back to the main screen (picture 1);
- 4. Repeat steps 1-3 for each archer on your target
- 5.Made a mistake? Simply click on the score you need to edit and enter a new score